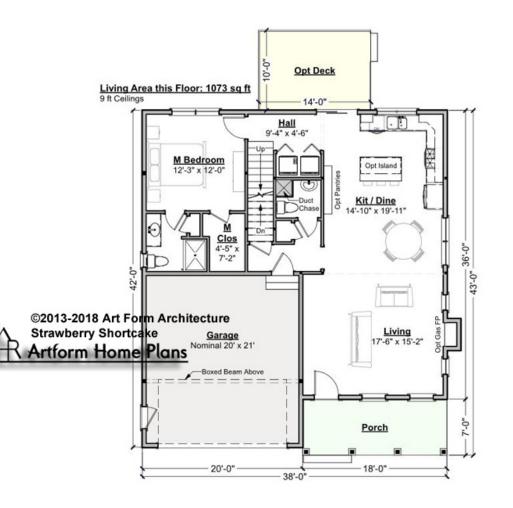

# STRAWBERRY SHORTCAKE - 1<sup>ST</sup> FLOOR 569.124.v4 GL

—

Some features shown are optional. Your Purchase & Sale Agreement governs, whether items are labeled "optional" in this document or not.

CLG HT SHOWN 9'-0" CLG HT POSSIBLE 8'-0"

\* Major Change Fee, see website plan page for cost

| F1 LIVING AREA       | 1073 <sup>FT</sup> | F1 BEDROOMS          | 1    | F1 BATHROOMS         | 1.5  |
|----------------------|--------------------|----------------------|------|----------------------|------|
| Main                 | 1073.00 FT         | Main                 | 1.00 | Main                 | 1.50 |
| Future               | 0.00 <sup>FT</sup> | Future               | 0.00 | Future               | 0.00 |
| 2 <sup>nd</sup> Unit | 0.00 <sup>FT</sup> | 2 <sup>nd</sup> Unit | 0.00 | 2 <sup>nd</sup> Unit | 0.00 |