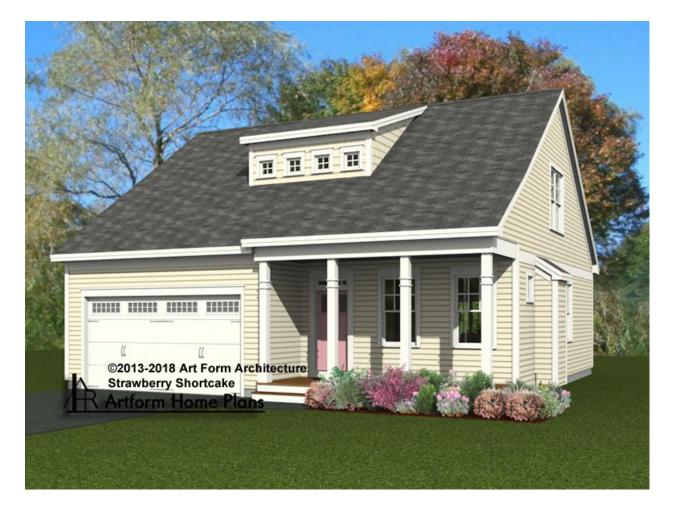

# STRAWBERRY SHORTCAKE 569.124.v4 GL

Part of the Bakery Series Collection.

In addition to our Terms and Conditions (the "Terms"), please be aware of the following:

Artform Home Plans ("Artform") requires that our Drawings be built substantially as designed. Artform will not be obligated by or liable for use of this design with markups as part of any builder agreement. While we attempt to accommodate where possible and reasonable, and where the changes do not denigrate our design, any and all changes to Drawings must be approved in writing by Artform. It is recommended that you have your Drawing updated by Artform prior to attaching any Drawing to any builder agreement. Artform shall not be responsible for the misuse of or unauthorized alterations to any of its Drawings.

| <b>Width</b> 38.00 <sup>FT</sup> |                 | <b>Depth</b> 43.00 <sup>FT</sup> |   | <b>Height</b> 26.92 <sup>FT</sup> |     |
|----------------------------------|-----------------|----------------------------------|---|-----------------------------------|-----|
| LIVING AREA                      | 2095 FT         | BEDROOMS                         | 4 | BATHROOMS                         | 3.5 |
| Main                             | 2095 FT         | Main                             | 4 | Main                              | 3.5 |
| Future                           | 0 <sup>ft</sup> | Future                           | 0 | Future                            | 0   |
| 2 <sup>nd</sup> Unit             | 0 <sup>ft</sup> | 2 <sup>nd</sup> Unit             | 0 | 2 <sup>nd</sup> Unit              | 0   |