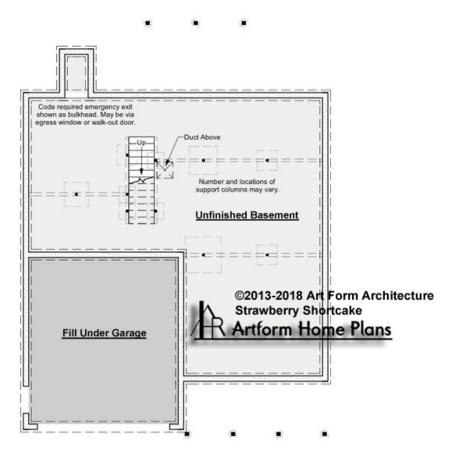

### STRAWBERRY SHORTCAKE -BASEMENT 569.124.v4 GL

\_

Some features shown are optional. Your Purchase & Sale Agreement governs, whether items are labeled "optional" in this document or not.

CLG HT SHOWN 7'-8" CLG HT POSSIBLE 9'-0"

\* Major Change Fee, see website plan page for cost

| F1 LIVING AREA       | 0 FT               | F1 BEDROOMS          | 0    | F1 BATHROOMS         | 0    |
|----------------------|--------------------|----------------------|------|----------------------|------|
| Main                 | 0.00 <sup>FT</sup> | Main                 | 0.00 | Main                 | 0.00 |
| Future               | 0.00 <sup>FT</sup> | Future               | 0.00 | Future               | 0.00 |
| 2 <sup>nd</sup> Unit | 0.00 <sup>FT</sup> | 2 <sup>nd</sup> Unit | 0.00 | 2 <sup>nd</sup> Unit | 0.00 |