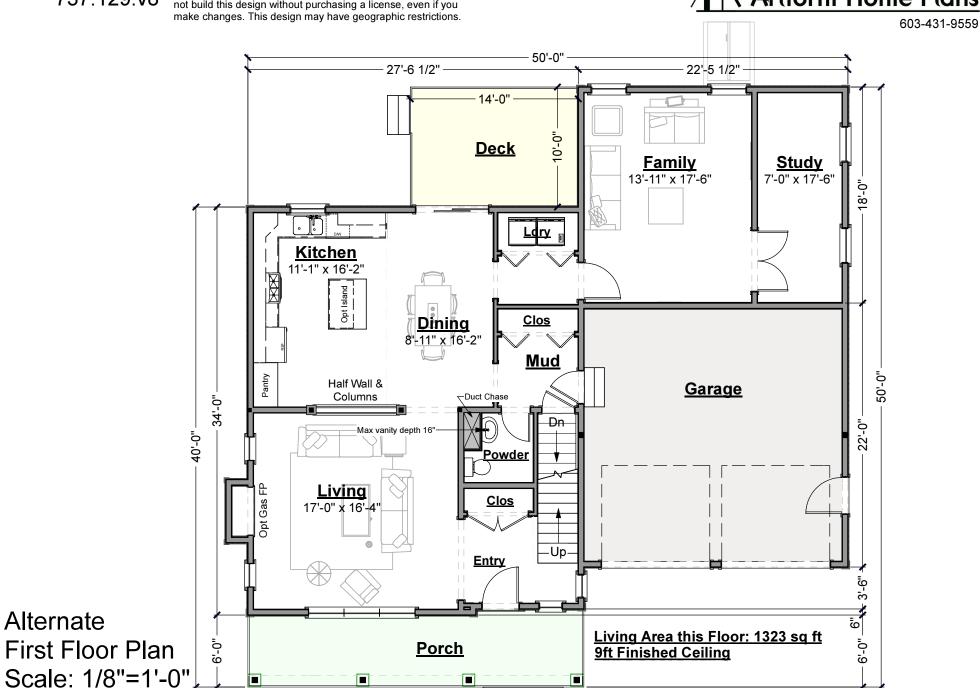

Sun and view through windows will vary, as will the site around the house on the exterior and the slope of the land.

737.129.v8 © 2015-2017 Artform Architecture, all rights reserved . You may not build this design without purchasing a license, even if you make changes. This design may have geographic restrictions.



603-431-9559



First Floor Plan

### Merry Sapphire Premier, 28x34

© 2015-2017 Artform Architecture, all rights reserved . You may 737.129.v8 not build this design without purchasing a license, even if you make changes. This design may have geographic restrictions.





Alternate

First Floor Plan

### Merry Sapphire Premier, 28x34

737.129.v8 © 2015-2017 Artform Architecture, all rights reserved . You may not build this design without purchasing a license, even if you





737.129.v8 © 2015-2017 Artform Architecture, all rights reserved . You may not build this design without purchasing a license, even if you make changes. This design may have geographic restrictions.



Line of wall below Clos **Bedroom** Bath **Bedroom** Bearing Wall 10'-6" x 12'-9" 10'-6" x 12'-9" <u>Unf / Future</u> 21'-5" x 15'-8" Clos Duct Chase Dn Fireplace Roofette **Attic Master Bdrm Bath** 11'-11" x 16'-4" 7'-1" x Line of Wall Below 12'-10" Living Area this Floor: 1415 sq ft 9ft Finished Ceiling Height Second Floor Plan Line of Porch Below Scale: 1/8"=1'-0"

# Merry Sapphire Premier, 28x34 **Artform Home Plans** 737.129.v8 © 2015-2017 Artform Architecture, all rights reserved . You may not build this design without purchasing a license, even if you make changes. This design may h