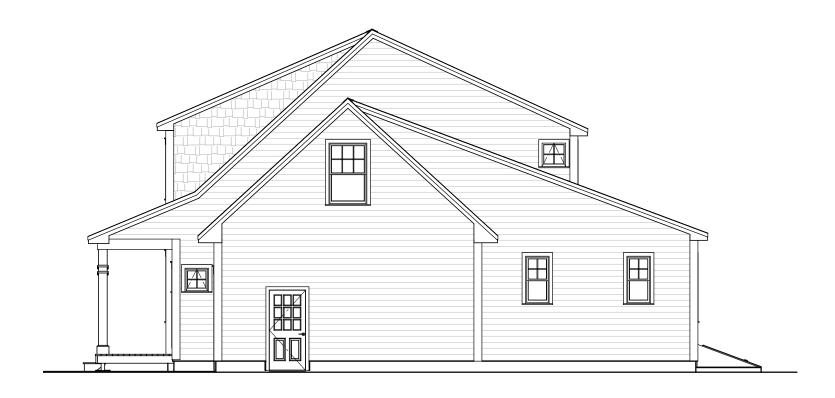

Right Elevation Scale: 1/8"=1'-0"

737.129.v8 © 2015-2017 Artform Architecture, all rights reserved . You may not build this design without purchasing a license, even if you make changes. This design may have geographic restrictions.