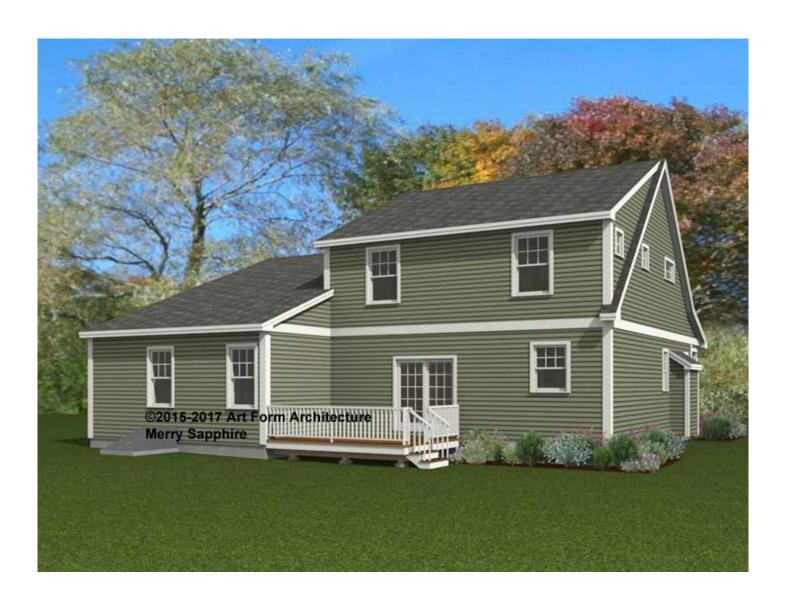

Rear Elevation Scale: 1/8"=1'-0"

737.129.v8 © 2015-2017 Artform Architecture, all rights reserved . You may not build this design without purchasing a license, even if you make changes. This design may have geographic restrictions.