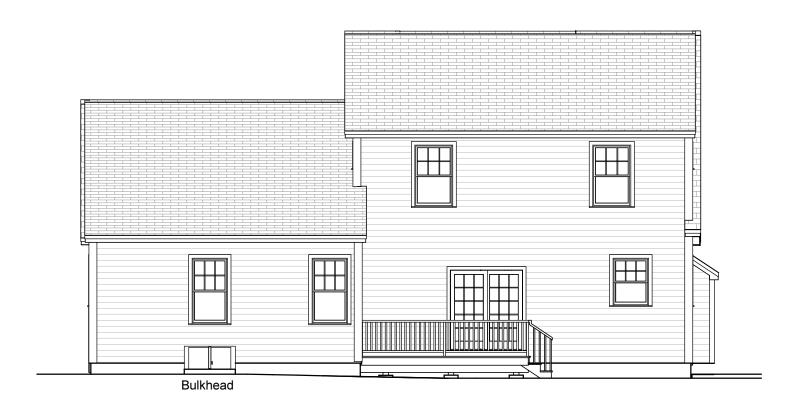

Rear Elevation Scale: 1/8"=1'-0"

737.129.v8 © 2015-2017 Artform Architecture, all rights reserved . You may not build this design without purchasing a license, even if you make changes. This design may have geographic restrictions.