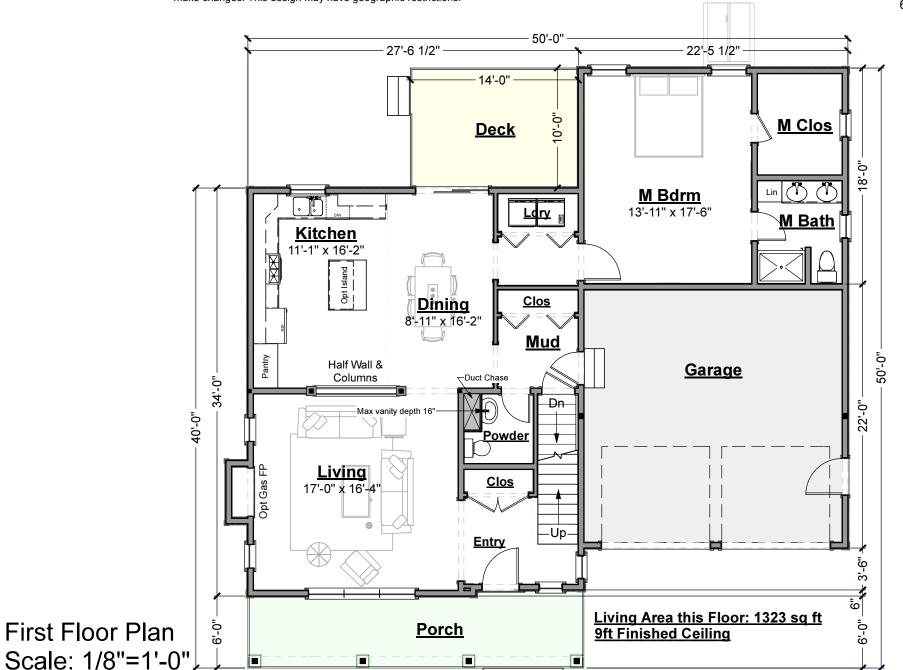

other exterior trim components
- 11. Deck size, railing style, stair location, etc.
- 12. Amount of exposed basement and/or wood framed walls at basement.

These images are not of any specific building site. Sun and view through windows will vary, as will the site around the house on the exterior and the slope of the land.

737.129.v8 © 2015-2017 Artform Architecture, all rights reserved . You may not build this design without purchasing a license, even if you make changes. This design may have geographic restrictions.



603-431-9559



First Floor Plan

### Merry Sapphire Premier, 28x34

© 2015-2017 Artform Architecture, all rights reserved . You may 737.129.v8 not build this design without purchasing a license, even if you make changes. This design may have geographic restrictions.





Alternate

First Floor Plan

### Merry Sapphire Premier, 28x34

737.129.v8 © 2015-2017 Artform Architecture, all rights reserved . You may not build this design without purchasing a license, even if you





737.129.v8 © 2015-2017 Artform Architecture, all rights reserved . You may not build this design without purchasing a license, even if you make changes. This design may have geographic restrictions.



Line of wall below Clos **Bedroom** Bath **Bedroom** Bearing Wall 10'-6" x 12'-9" 10'-6" x 12'-9" <u>Unf / Future</u> 21'-5" x 15'-8" Clos Duct Chase Dn Fireplace Roofette **Attic Master Bdrm Bath** 11'-11" x 16'-4" 7'-1" x Line of Wall Below 12'-10" Living Area this Floor: 1415 sq ft 9ft Finished Ceiling Height Second Floor Plan Line of Porch Below Scale: 1/8"=1'-0"

# Merry Sapphire