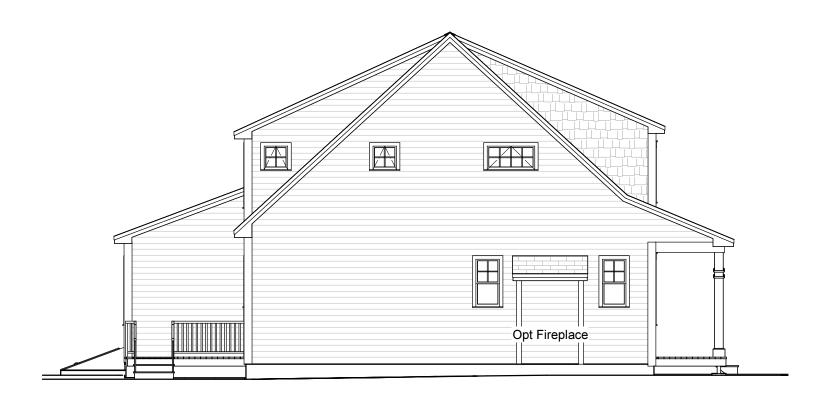

license, even if you make changes. This design may have geographic restrictions.





Front Elevation Scale: 1/8"=1'-0"

737.129.v8 © 2015-2017 Artform Architecture, all rights reserved . You may not build this design without purchasing a license, even if you make changes. This design may have geographic restrictions.





Right Elevation Scale: 1/8"=1'-0"

737.129.v8 © 2015-2017 Artform Architecture, all rights reserved . You may not build this design without purchasing a license, even if you make changes. This design may have geographic restrictions.





Rear Elevation Scale: 1/8"=1'-0"

737.129.v8 © 2015-2017 Artform Architecture, all rights reserved . You may not build this design without purchasing a license, even if you make changes. This design may have geographic restrictions.





Left Elevation Scale: 1/8"=1'-0"