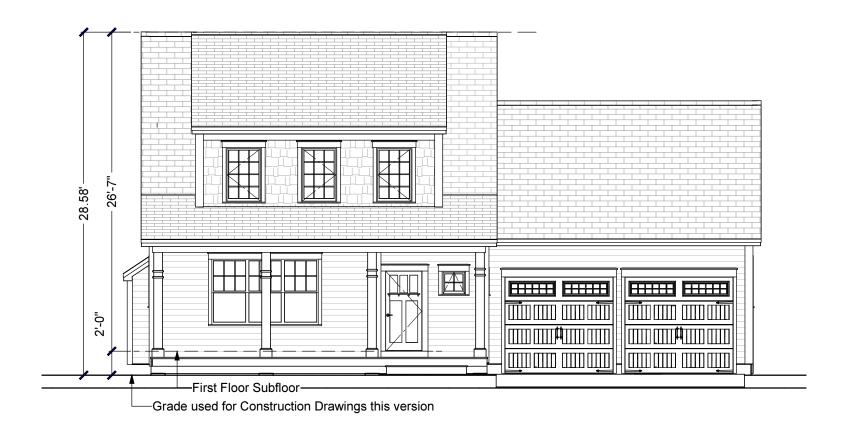

Front Elevation Scale: 1/8"=1'-0"

737.129.v8 © 2015-2017 Artform Architecture, all rights reserved . You may not build this design without purchasing a license, even if you make changes. This design may have geographic restrictions.